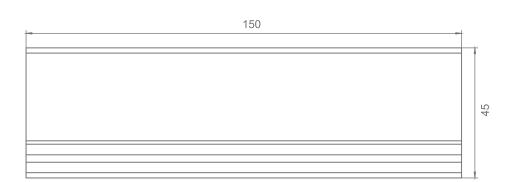

### PRE Rail R55 CODE: PRE-R55

| Mechanical Properties     |                  |
|---------------------------|------------------|
| Material                  | Aluminum 6005 T5 |
| Finish                    | Natural Anodized |
| Ultimate Tensile Strength | 260Mpa           |
| Yield Strength            | 240MPa           |

| Section Properties    |                                      |
|-----------------------|--------------------------------------|
| Section area moment   | S3=2319.6mm³ S2=1358.31mm³           |
| Cross section modulus | W3(MIN)=3571mm^4 W2(MIN)=2200.48mm^4 |