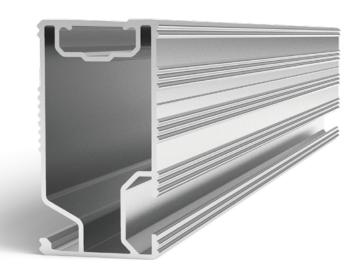

### PRE Rail R55 CODE: PRE-R55

| Mechanical Properties     |                  |
|---------------------------|------------------|
| Material                  | Aluminum 6005 T5 |
| Finish                    | Natural Anodized |
| Ultimate Tensile Strength | 260Mpa           |
| Yield Strength            | 240MPa           |