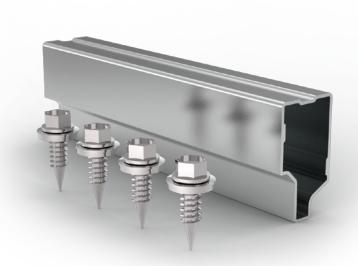

# PRE Rail R55 Splice CODE: PRE-SFR-01

| Item No. | description                          | Material         |
|----------|--------------------------------------|------------------|
| 1        | Self drilling screw 6.3 x 19mm,4 pcs | SUS410           |
| 2        | Rail splice                          | Aluminum 6005 T5 |