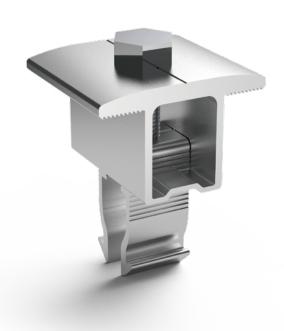

# PRE End Clamp CODE: PRE-AEC

| Item No. | description   | Material                   |
|----------|---------------|----------------------------|
| 1        | Hex bolt      | Stainless steel 304        |
| 2        | End clamp     | Aluminum 6005 T5, anodized |
| 3        | Clamp spring  | Stainless steel 304        |
| 4        | Rail slot nut | Aluminum 6005 T5, anodized |

| Technical data               |                             |
|------------------------------|-----------------------------|
| Ultimate tensile strength    | Avg 8.64KN                  |
| Scope of application         | Used with PRE-R55 rail only |
| Compatible module            | Framed module               |
| Compatible module frame size | 30mm-45mm                   |