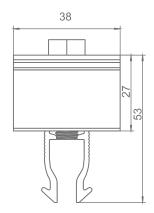

# PRE End Clamp CODE: PRE-AEC

| Item No. | description   | Material                   |
|----------|---------------|----------------------------|
| 1        | Hex bolt      | Stainless steel 304        |
| 2        | End clamp     | Aluminum 6005 T5, anodized |
| 3        | Clamp spring  | Stainless steel 304        |
| 4        | Rail slot nut | Aluminum 6005 T5, anodized |

| Technical data               |                             |
|------------------------------|-----------------------------|
| Ultimate tensile strength    | Avg 8.64KN                  |
| Scope of application         | Used with PRE-R55 rail only |
| Compatible module            | Framed module               |
| Compatible module frame size | 30mm-45mm                   |