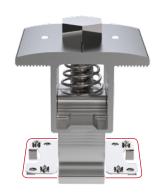

# PRE End Clamp CODE: PRE-AEC

| Item No. | description   | Material                   |
|----------|---------------|----------------------------|
| 1        | Hex bolt      | Stainless steel 304        |
| 2        | End clamp     | Aluminum 6005 T5, anodized |
| 3        | Clamp spring  | Stainless steel 304        |
| 4        | Rail slot nut | Aluminum 6005 T5, anodized |

### PRE Mid Clamp CODE: PRE-EIC

| Item No. | description   | Material                   |
|----------|---------------|----------------------------|
| 1        | Hex bolt      | Stainless steel 304        |
| 2        | Mid clamp     | Aluminum 6005 T5, anodized |
| 3        | Clamp spring  | Stainless steel 304        |
| 4        | Rail slot nut | Aluminum 6005 T5, anodized |