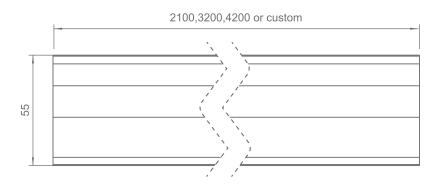

### PRE Rail R55 CODE: PRE-R55

| Mechanical Properties     |                  |
|---------------------------|------------------|
| Material                  | Aluminum 6005 T5 |
| Finish                    | Natural Anodized |
| Ultimate Tensile Strength | 260Mpa           |
| Yield Strength            | 240MPa           |