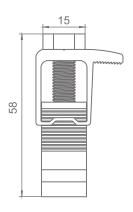

## L Foot CODE: PRE-TRB-D01

| Item No.             | description                                                                      | Material                   |
|----------------------|----------------------------------------------------------------------------------|----------------------------|
| 1                    | T Bolt                                                                           | Stainless steel 304        |
| 2                    | Flange nut                                                                       | Stainless steel 304        |
| 3                    | L foot                                                                           | Aluminum 6005 T5, anodized |
| 4                    | Wooden screw (factory default)                                                   | Carbon steel               |
| 5                    | Rubber                                                                           | EPDM                       |
|                      | Flat or pitched roofs with trapezoidal sheet metal roofing                       |                            |
| Scope of application | Corrugated sheet metal roofing                                                   |                            |
|                      | Standing seam roofing with clamp                                                 |                            |
|                      | Attached with drilling screw for a steel substructure, parallel to raised crests |                            |

Attached with a flange screw to standing seam clamp

Attached with wooden screw for a timber substructures, parallel to raised crests

#### **Dimensions in mm**

Fastening type/roof fixture

Xiamen Enerack Technology Co., Ltd.

Tel: +86 - 592-5669285 Fax: +86 - 592-5669235 Mail: info@enerack.com Web: www.enerack.com

Add: 203A, Norinco Business Plaza, NO.6 Huli Avenue, Huli District, Xiamen, China