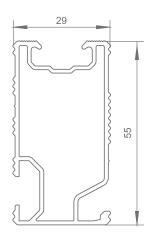

### PRE Rail R55 CODE: PRE-R55

| Mechanical Properties     |                  |
|---------------------------|------------------|
| Material                  | Aluminum 6005 T5 |
| Finish                    | Natural Anodized |
| Ultimate Tensile Strength | 260Mpa           |
| Yield Strength            | 240MPa           |

| Section Properties    |                                      |
|-----------------------|--------------------------------------|
| Section area moment   | S3=2319.6mm³ S2=1358.31mm³           |
| Cross section modulus | W3(MIN)=3571mm^4 W2(MIN)=2200.48mm^4 |