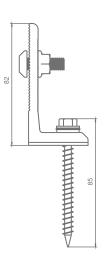

## L Foot CODE: PRE-TRB-D01

| Item No.             | description                                                                      | Material                   |
|----------------------|----------------------------------------------------------------------------------|----------------------------|
| 1                    | T Bolt                                                                           | Stainless steel 304        |
| 2                    | Flange nut                                                                       | Stainless steel 304        |
| 3                    | L foot                                                                           | Aluminum 6005 T5, anodized |
| 4                    | Wooden screw (factory default)                                                   | Carbon steel               |
| 5                    | Rubber                                                                           | EPDM                       |
|                      | Flat or pitched roofs with trapezoidal sheet metal roofing                       |                            |
| Scope of application | Corrugated sheet metal roofing                                                   |                            |
|                      | Standing seam roofing with clamp                                                 |                            |
|                      | Attached with drilling screw for a steel substructure, parallel to raised crests |                            |

Attached with a flange screw to standing seam clamp

Attached with wooden screw for a timber substructures, parallel to raised crests

#### **Dimensions in mm**

Fastening type/roof fixture

Xiamen Enerack Technology Co., Ltd.

Tel: +86 - 592-5669285 Fax: +86 - 592-5669235 Mail: info@enerack.com Web: www.enerack.com

Add: 203A, Norinco Business Plaza, NO.6 Huli Avenue, Huli District, Xiamen, China