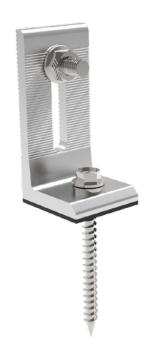

## L Foot CODE: PRE-TRB-D01

| Item No.             | description                                                                      | Material                   |
|----------------------|----------------------------------------------------------------------------------|----------------------------|
| 1                    | T Bolt                                                                           | Stainless steel 304        |
| 2                    | Flange nut                                                                       | Stainless steel 304        |
| 3                    | L foot                                                                           | Aluminum 6005 T5, anodized |
| 4                    | Wooden screw (factory default)                                                   | Carbon steel               |
| 5                    | Rubber                                                                           | EPDM                       |
|                      | Flat or pitched roofs with trapezoidal sheet metal roofing                       |                            |
| Scope of application | Corrugated sheet metal roofing                                                   |                            |
|                      | Standing seam roofing with clamp                                                 |                            |
|                      | Attached with drilling screw for a steel substructure, parallel to raised crests |                            |

Attached with a flange screw to standing seam clamp

Attached with wooden screw for a timber substructures, parallel to raised crests