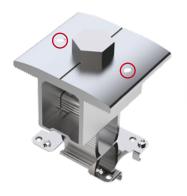

### PRE Mid Clamp CODE: PRE-EIC

| Item No. | description   | Material                   |
|----------|---------------|----------------------------|
| 1        | Hex bolt      | Stainless steel 304        |
| 2        | Mid clamp     | Aluminum 6005 T5, anodized |
| 3        | Clamp spring  | Stainless steel 304        |
| 4        | Rail slot nut | Aluminum 6005 T5, anodized |

| Technical data               |                             |
|------------------------------|-----------------------------|
| Ultimate tensile strength    | Avg 8.64KN                  |
| Scope of application         | Used with PRE-R55 rail only |
| Compatible module            | Framed module               |
| Compatible module frame size | 30mm-45mm                   |