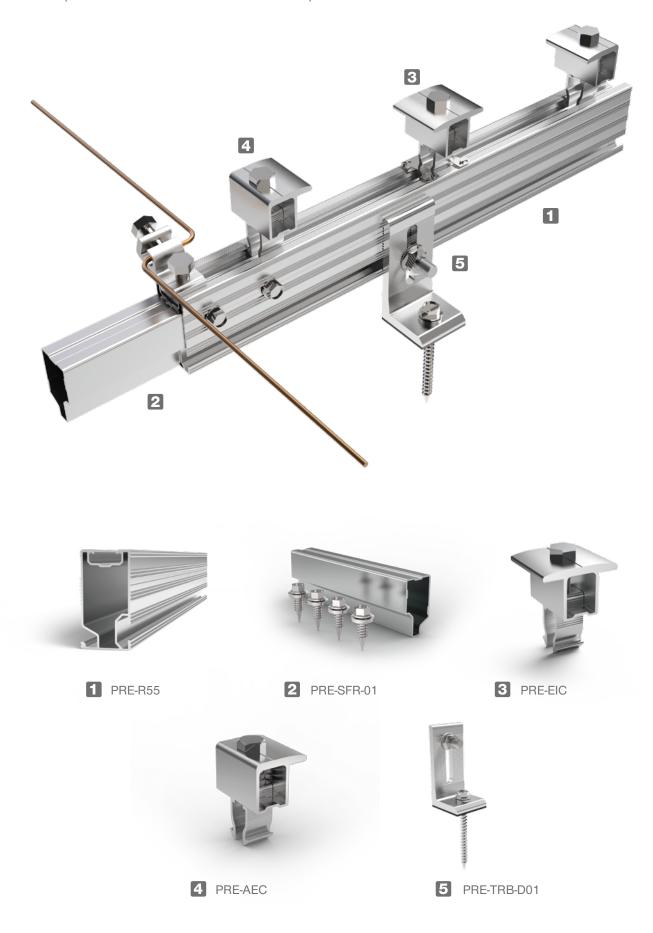

### PRE Rail R55 CODE: PRE-R55

| Mechanical Properties     |                  |
|---------------------------|------------------|
| Material                  | Aluminum 6005 T5 |
| Finish                    | Natural Anodized |
| Ultimate Tensile Strength | 260Mpa           |
| Yield Strength            | 240MPa           |

# PRE Rail R55 Splice CODE: PRE-SFR-01

| Item No. | description                          | Material         |
|----------|--------------------------------------|------------------|
| 1        | Self drilling screw 6.3 x 19mm,4 pcs | SUS410           |
| 2        | Rail splice                          | Aluminum 6005 T5 |

# PRE End Clamp CODE: PRE-AEC

| Item No. | description   | Material                   |
|----------|---------------|----------------------------|
| 1        | Hex bolt      | Stainless steel 304        |
| 2        | End clamp     | Aluminum 6005 T5, anodized |
| 3        | Clamp spring  | Stainless steel 304        |
| 4        | Rail slot nut | Aluminum 6005 T5, anodized |

### PRE Mid Clamp CODE: PRE-EIC

| Item No. | description   | Material                   |
|----------|---------------|----------------------------|
| 1        | Hex bolt      | Stainless steel 304        |
| 2        | Mid clamp     | Aluminum 6005 T5, anodized |
| 3        | Clamp spring  | Stainless steel 304        |
| 4        | Rail slot nut | Aluminum 6005 T5, anodized |

## L Foot CODE: PRE-TRB-D01

| Item No.             | description                                                                      | Material                   |
|----------------------|----------------------------------------------------------------------------------|----------------------------|
| 1                    | T Bolt                                                                           | Stainless steel 304        |
| 2                    | Flange nut                                                                       | Stainless steel 304        |
| 3                    | L foot                                                                           | Aluminum 6005 T5, anodized |
| 4                    | Wooden screw (factory default)                                                   | Carbon steel               |
| 5                    | Rubber                                                                           | EPDM                       |
|                      | Flat or pitched roofs with trapezoidal sheet metal roofing                       |                            |
| Scope of application | Corrugated sheet metal roofing                                                   |                            |
|                      | Standing seam roofing with clamp                                                 |                            |
|                      | Attached with drilling screw for a steel substructure, parallel to raised crests |                            |