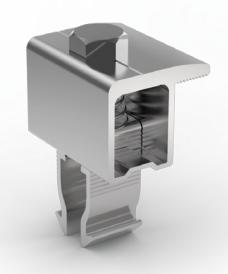

# PRE End Clamp CODE: PRE-AEC

| Item No. | description   | Material                   |
|----------|---------------|----------------------------|
| 1        | Hex bolt      | Stainless steel 304        |
| 2        | End clamp     | Aluminum 6005 T5, anodized |
| 3        | Clamp spring  | Stainless steel 304        |
| 4        | Rail slot nut | Aluminum 6005 T5, anodized |

| Technical data               |                             |
|------------------------------|-----------------------------|
| Ultimate tensile strength    | Avg 8.64KN                  |
| Scope of application         | Used with PRE-R55 rail only |
| Compatible module            | Framed module               |
| Compatible module frame size | 30mm-45mm                   |

### PRE Mid Clamp CODE: PRE-EIC

| Item No. | description   | Material                   |
|----------|---------------|----------------------------|
| 1        | Hex bolt      | Stainless steel 304        |
| 2        | Mid clamp     | Aluminum 6005 T5, anodized |
| 3        | Clamp spring  | Stainless steel 304        |
| 4        | Rail slot nut | Aluminum 6005 T5, anodized |