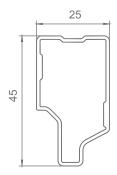

### PRE Rail R55 CODE: PRE-R55

| Mechanical Properties     |                  |
|---------------------------|------------------|
| Material                  | Aluminum 6005 T5 |
| Finish                    | Natural Anodized |
| Ultimate Tensile Strength | 260Mpa           |
| Yield Strength            | 240MPa           |

| Section Properties    |                                      |
|-----------------------|--------------------------------------|
| Section area moment   | S3=2319.6mm³ S2=1358.31mm³           |
| Cross section modulus | W3(MIN)=3571mm^4 W2(MIN)=2200.48mm^4 |